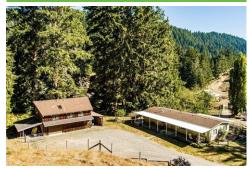

## 1750 Williams Creek Rd, Ferndale, CA 95536

- » Beds: 3 | Baths: 2 Full
- » MLS #: 267965
- » Single Family | 1,440 ft<sup>2</sup> | Lot: 4.3 acres
- » More Info: 1750WilliamsCreekRd.com

Jessica Stretch CaLic#01204126 (707) 599-2982 jessicavpstretch@gmail.com http://www.jessicasellshumboldt.com

## \$ 655,000

Here is a little slice of Humboldt heaven located down a country road just outside the historic village of Ferndale. This property features a combination of rolling pasture land, mature trees, as well as an orchard. The manufactured home has a nice floorplan with new siding and awnings. New Roofs were installed on the house and garage in 2016. The detached shop has a single car garage and lots of room for storage, or a potential conversion to livable space. The barn has 3 horse stalls, a hay loft, tack room & office. All this and more just minutes from town.