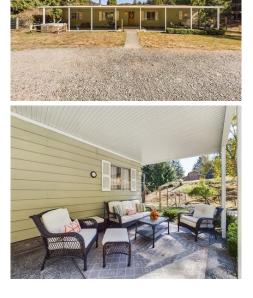

## 1750 Williams Creek Rd, Ferndale, CA 95536

- » Beds: 3 | Baths: 2 Full
- » MLS #: 267965
- » Single Family | 1,440 ft<sup>2</sup> | Lot: 4.3 acres
- » More Info: 1750WilliamsCreekRd.com

Jessica Stretch CaLic#01204126 (707) 599-2982 jessicavpstretch@gmail.com http://www.jessicasellshumboldt.com

## \$ 655,000

Here is a little slice of Humboldt heaven located down a country road just outside the historic village of Ferndale. This property features a combination of rolling pasture land, mature trees, as well as an orchard. The manufactured home has a nice floorplan with new siding and awnings. New Roofs were installed on the house and garage in 2016. The detached shop has a single car garage and lots of room for storage, or a potential conversion to livable space. The barn has 3 horse stalls, a hay loft, tack room & office. All this and more just minutes from town.